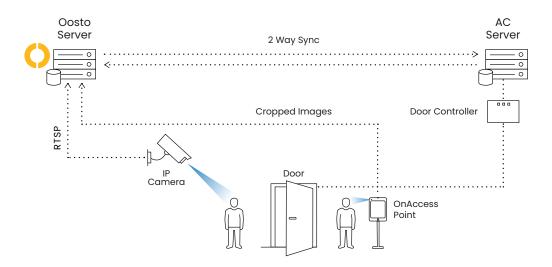

#### Create a safer and better access experience in your facility

Easily integrate Oosto's Touchless Access Control with your existing

Honeywell Pro-Watch\* system and camera infrastructure to utilize Oosto's unique AI technology.

### Rapid and reliable deployment.

Integrate easily, keeping your existing Access Control and hardware infrastructure.

### Personnel import and export.

Import and export all Personnel from Honeywell Pro-Watch to Oosto, including group import.

For more information please contact us at: info@oosto.com

\*Honeywell Pro-Watch v4.5