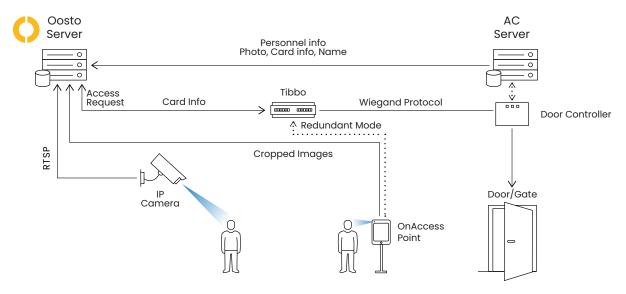

#### Create a safer and better access experience in your facility

Easily integrate Oosto's Touchless Access Control with your existing

Nedap AEOS\* system and camera infrastructure to utilize Oosto's unique AI technology.

### Rapid and reliable deployment.

Integrate easily, keeping your existing Access Control and hardware infrastructure.

### Personnel import and export.

Import all personnel from Nedap AEOS to Oosto.

For more information please contact us at: info@oosto.com

\*Nedap AEOS 2020.1